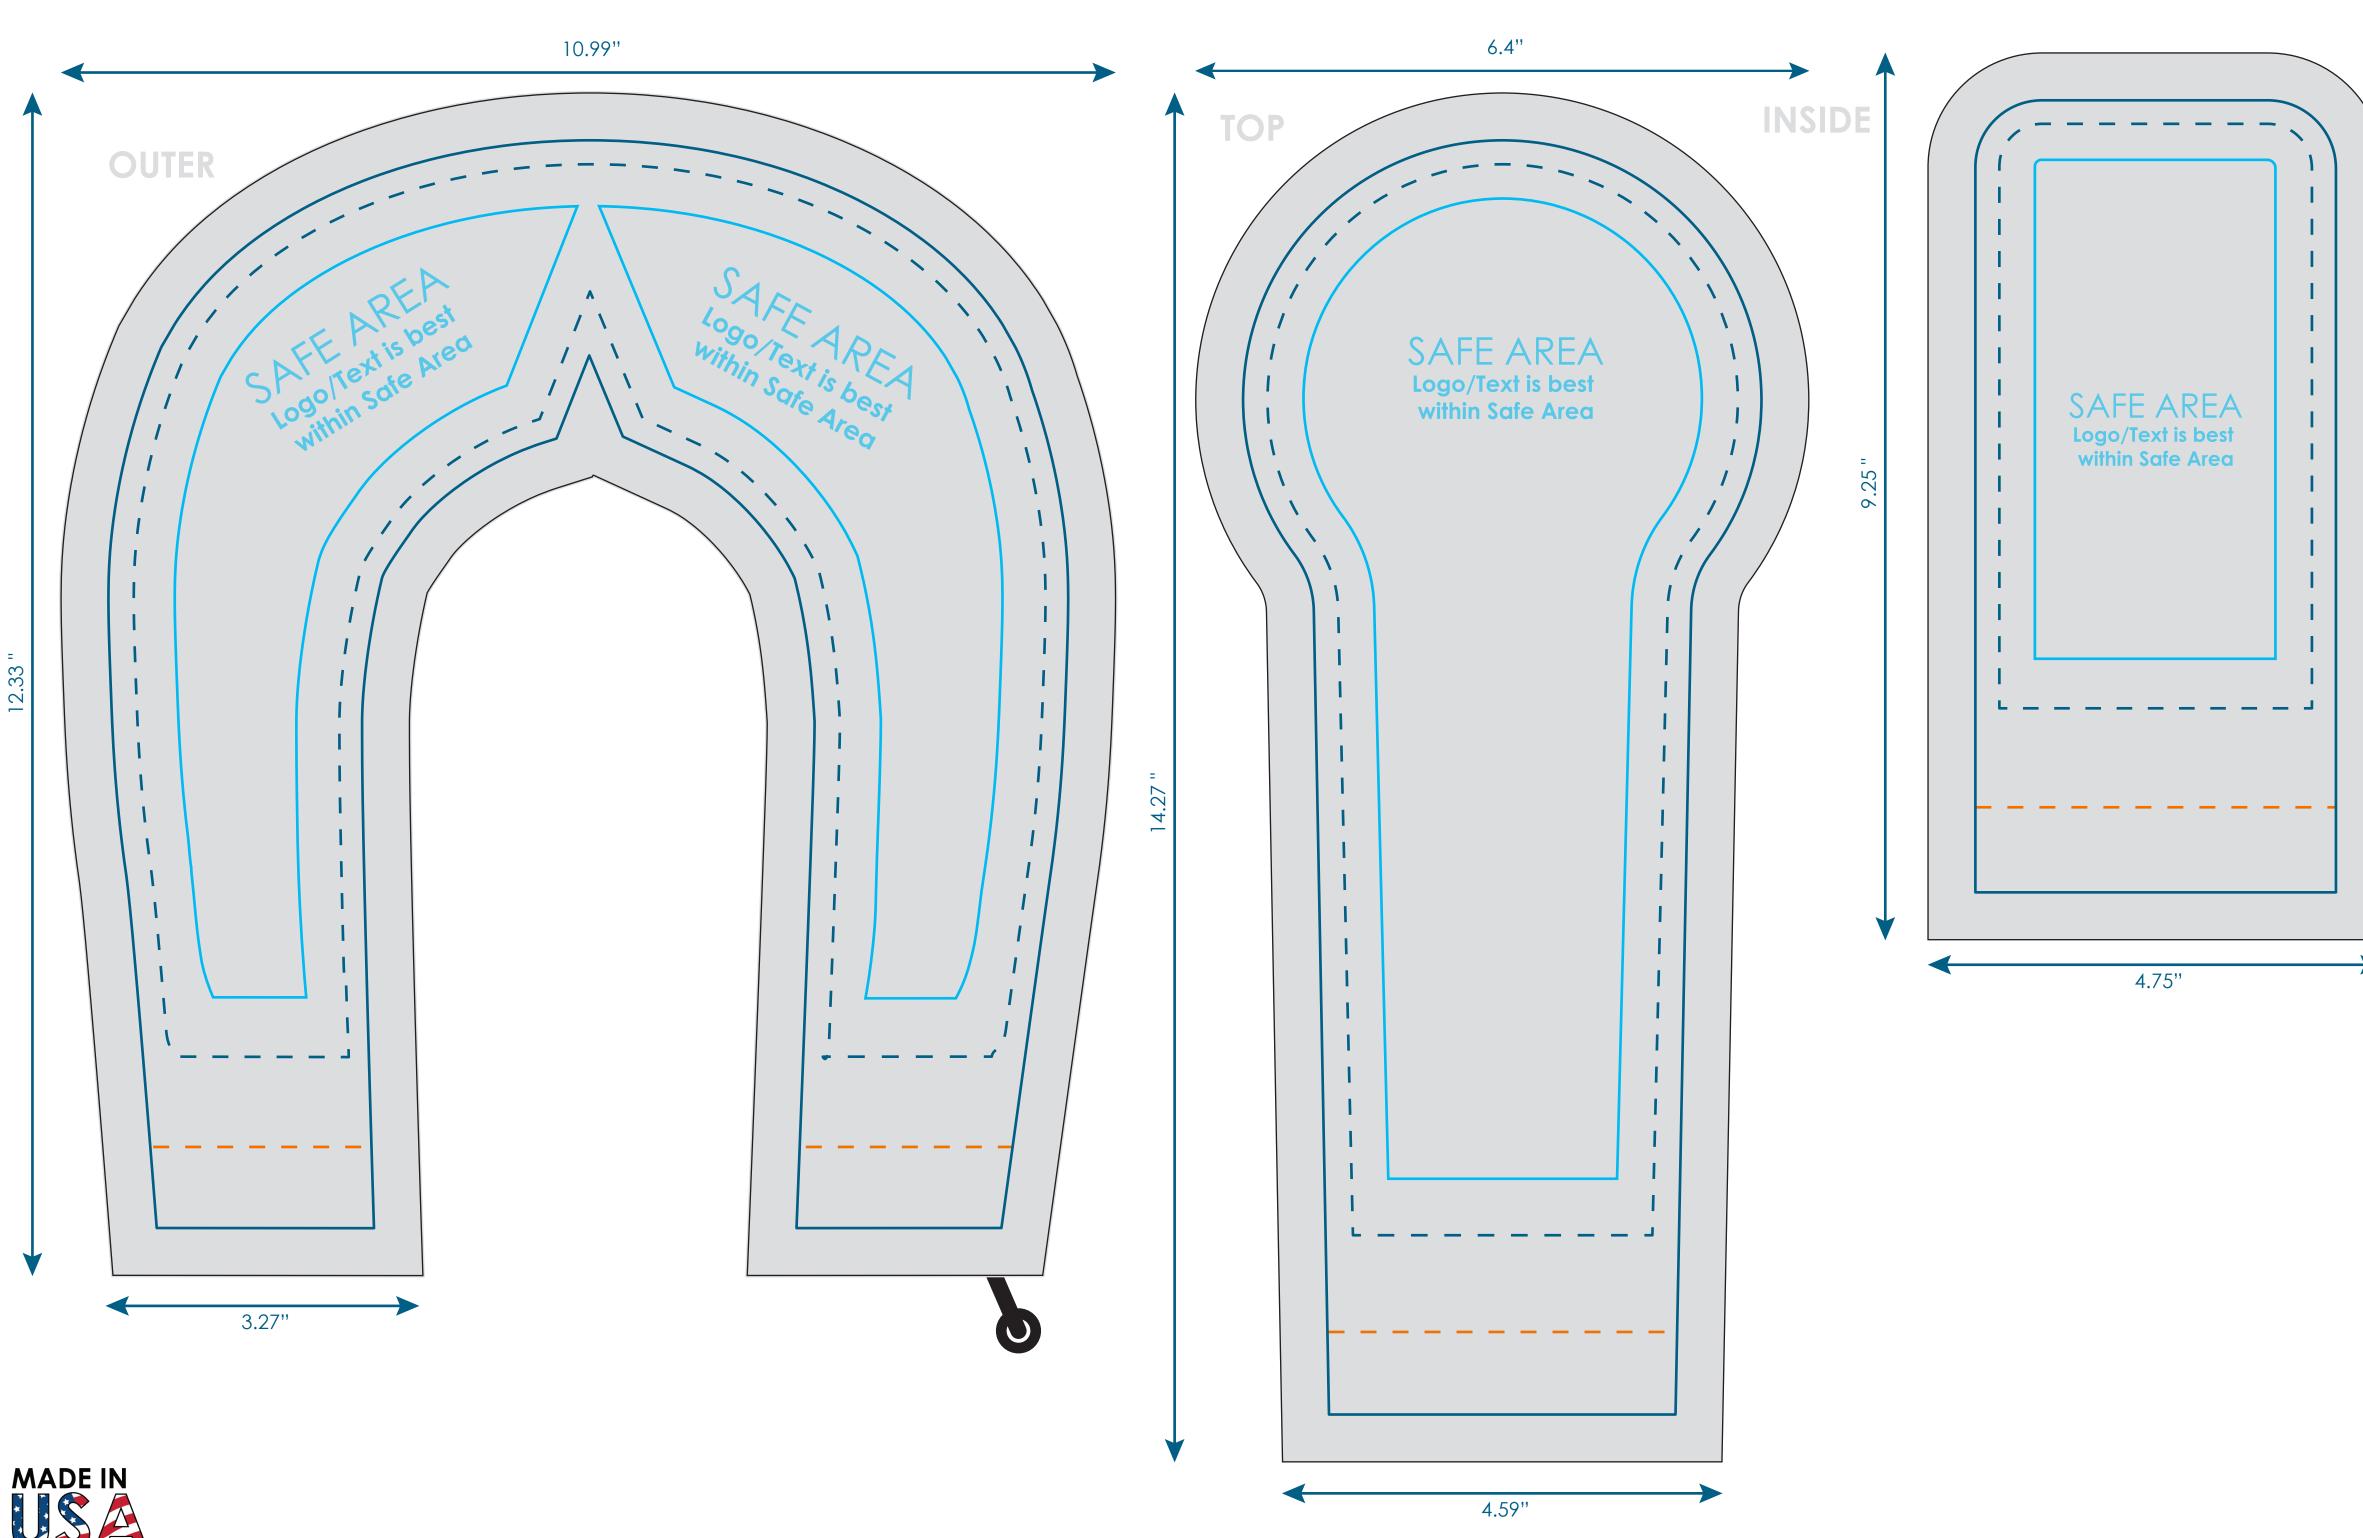

**Approximate Final Product Size:** 6.25"x 10.5"x3"(WxHxD) **Outer: Imprint Size:** 10.99"x 12.33"(WxH)

**Safe Area Size:** 4.2"× 8.25"(W×H)

**Top: Imprint Size:** 6.4"x 14.27"(WxH) **Safe Area Size:** 4.15"x 10.2"(WxH)

Inside: Imprint Size: 4.75"x 9.25"(WxH)

**Safe Area Size:** 2.5"x 5.19"(WxH)

## **Important Product Notices**

Keep text and important images within the safe area. Text and images outside of the safe area are likely to get stitched over or trimmed off during production.

Supplied Artwork: Submit print ready artwork in vector format. Accepted file types are AI, EPS, PDF. All placed images MUST be at least 300dpi. All text must be outlined. All customer-submitted artwork must be sized at 100%.

## Art files must be saved at size:

Outer Imprint Size: 10.99"x12.33"(WxH) Top Imprint Size: 6.4"x14.27"(WxH) **Inside Imprint Size:** 4.75"x9.25"(WxH)

| <br>Safe Area   |
|-----------------|
| <br>Bleed Line  |
| <br>Fold Line   |
| <br>Stitch Line |
| <br>Trim Line   |