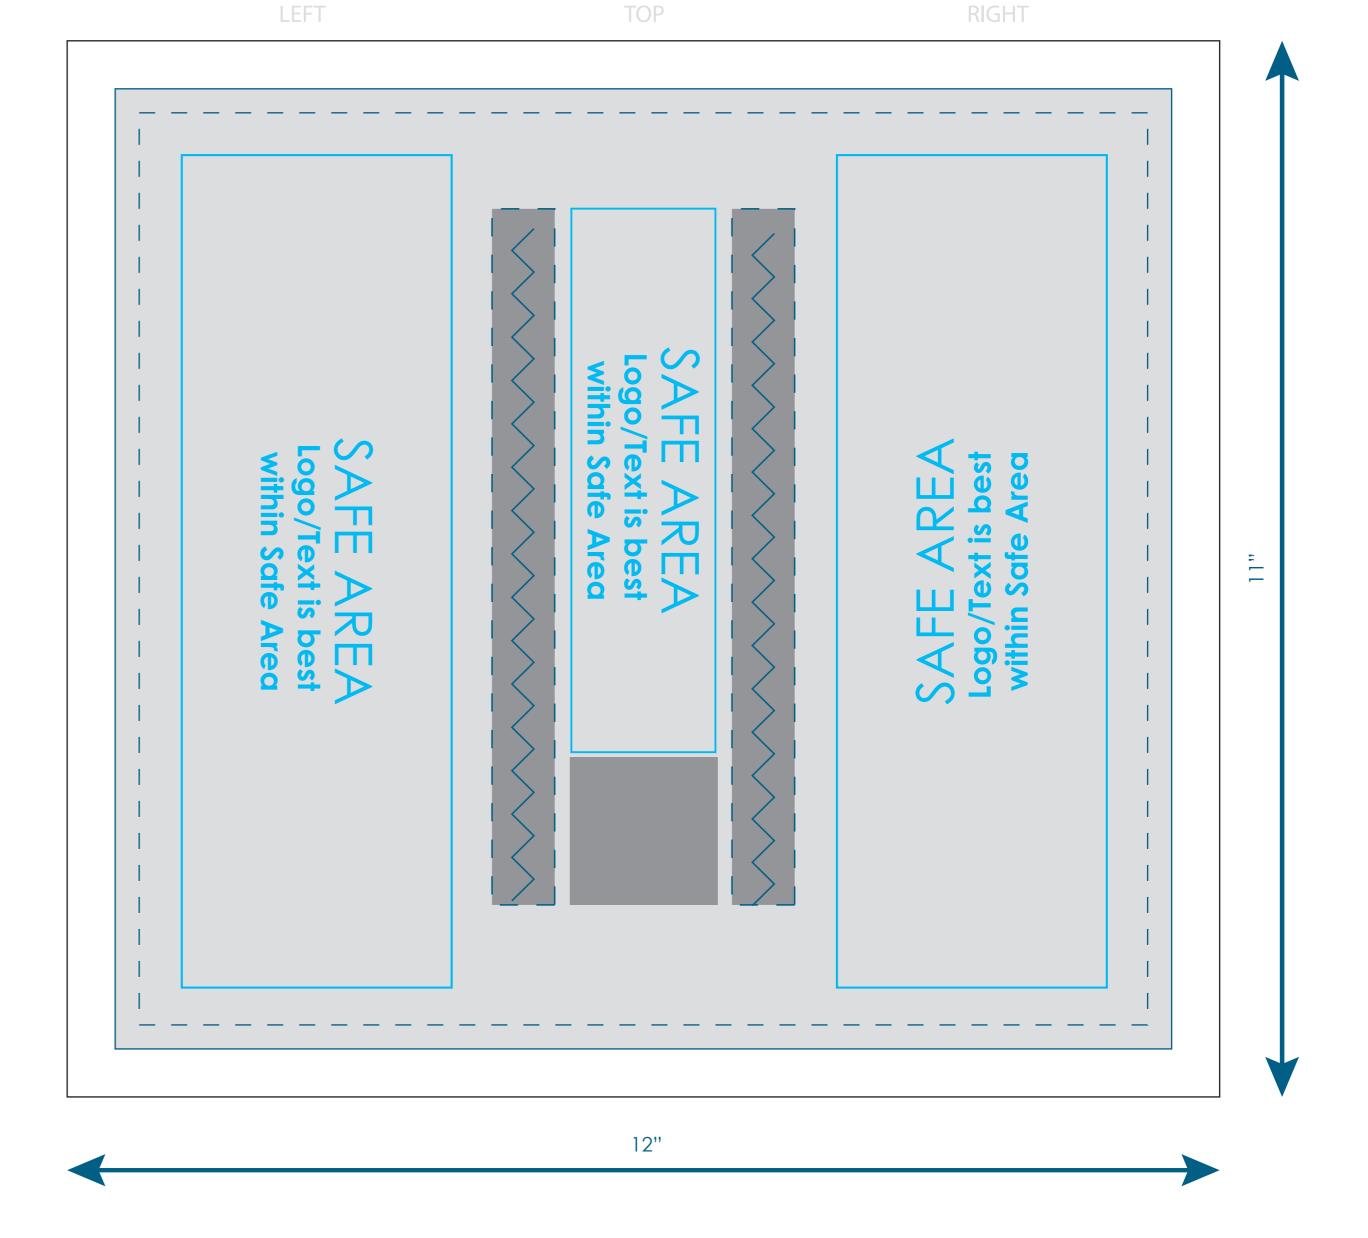

FI TOO3

Final Product Size (Approx.): 9.75"x3.5"x3.5"(WxDxH)

Imprint size: Body Overall:12"x11"(WxH)

Side1:4.75"(D)

Side2: 4.75"x7.34"(WxH)

**Safe Area Size:** Left & Right: 2.81"x8.67"(WxH) Top: 1.5"x5.61"(WxH)

lop: 1.5"x5.61"(WxH) Side 1 & Side 2: 2.75" (D)

## **Important Product Notices**

Keep text and important images within the safe area. Text and images outside of the safe area are likely to get stitched over or trimmed off during production.

**Supplied Artwork:** Submit print ready artwork in vector format. Accepted file types are AI, EPS, PDF. All placed images MUST be at least 300dpi. All text must be outlined. All customer-submitted artwork must be sized at 100%.

## Art files must be saved at size:

Body Overall:12"x11"(WxH) Side1:4.75"(D) Side2: 4.75"x7.34"(WxH)