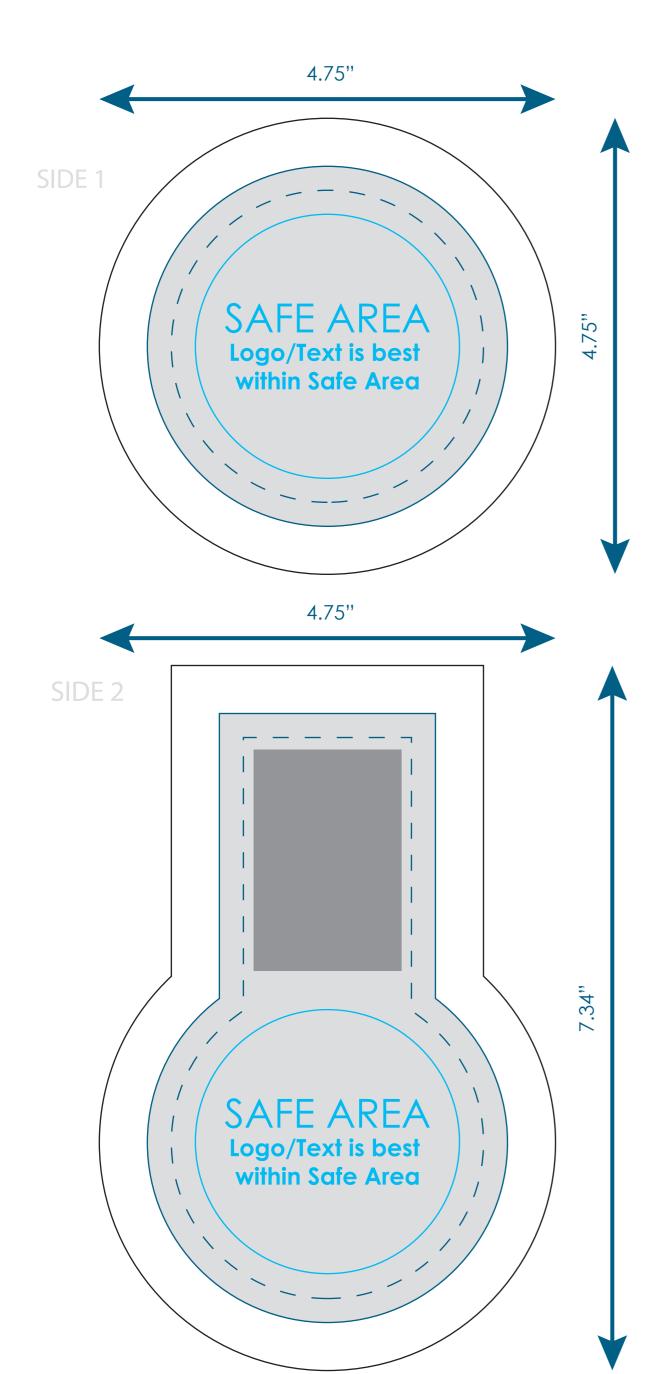

FI TOO3

Final Product Size (Approx.): 9.75"x3.5"x3.5"(WxDxH)

Imprint size: Body Overall:12"x11"(WxH)

Side1:4.75"(D)

Side2: 4.75"x7.34"(WxH)

**Safe Area Size:** Left & Right: 2.81"x8.67"(WxH) Top: 1.5"x5.61"(WxH)

lop: 1.5"x5.61"(WxH) Side 1 & Side 2: 2.75" (D)

## **Important Product Notices**

Keep text and important images within the safe area. Text and images outside of the safe area are likely to get stitched over or trimmed off during production.

**Supplied Artwork:** Submit print ready artwork in vector format. Accepted file types are AI, EPS, PDF. All placed images MUST be at least 300dpi. All text must be outlined. All customer-submitted artwork must be sized at 100%.

## Art files must be saved at size:

Body Overall:12"x11"(WxH) Side1:4.75"(D) Side2: 4.75"x7.34"(WxH)