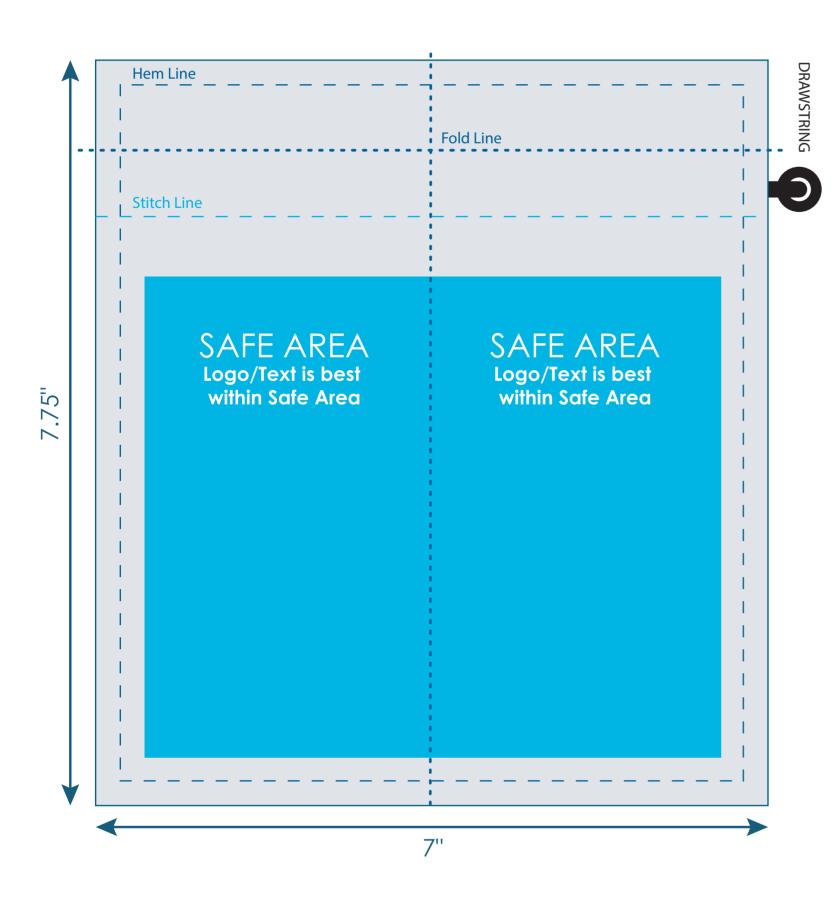

## Smart Pouch Premium Microfiber Storage & Cleaning Pouch TOY-FP1

Final product size is approximately: 3.25"x6.5" (WxH)

Imprint size: 7"x7.75" (WxH) Safe area size: 6"x5" (WxH)

## **Impotant Proctuct Notices**

Keep text and important images within the safe area. Text and images outside of the safe area are likely to get stitched over or trimmed off during production.

**Supplied Artwork:** Submit print ready artwork in vector format. Accepted file types are AI, EPS, PDF. All placed images MUST be at least 300dpi. All text must be outlined. Up to three PMS colors can be specified. All customer-submitted artwork must be sized at 100%.

Font sizes less than 12pt may not print legibly.

Art files must be saved at size: 7"x7.75" (WxH)